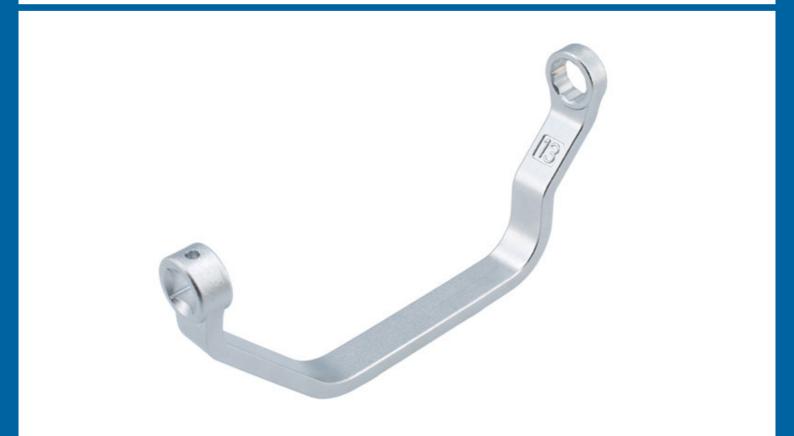

## Intake Manifold Wrench 13mm 3/8"D - for VW Group

An intake manifold wrench, 13mm x 3/8"D, equivalent to VAG OEM T10535, for dismantling and assembling the intake manifold on Volkswagen Group 1.4L 3 cylinder common rail diesel engines. Its crows foot design simplifies access to otherwise hard-to-reach bolts beneath the manifold.

## **Additional Information**

- Applications include: Audi A1 (2015-18), Seat Ibiza (2016-17), Toledo (2013-19), Skoda Fabia & Rapid (2015-21) & VW Polo (2015-18).
- Used to remove & install the intake manifold on Volkswagen Group 1.4L 3 cylinder common rail diesel engines.
- Size: 13mm x 3/8"D. Overall length: 165mm.
- Equivalent to OEM T10535.
- · Use in conjunction with the manufacturers instructions.